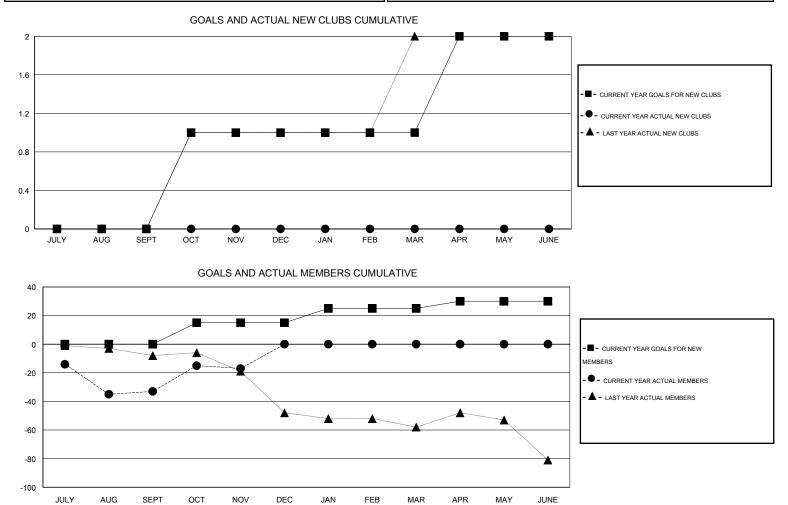

## OPEN CNAT.

| GMT: OPEN     | DPEN LOCATION KANSAS |                   |                  |                  |                                  |                    |                                     | GMT CA 1           |                  |  |
|---------------|----------------------|-------------------|------------------|------------------|----------------------------------|--------------------|-------------------------------------|--------------------|------------------|--|
|               |                      | Clubs             |                  |                  | Members<br>RESULTS FOR 2015-2016 |                    |                                     |                    |                  |  |
|               | RESU                 | LTS FOR 2015-2016 |                  |                  |                                  |                    |                                     |                    |                  |  |
| QUARTER       | NEW CLUB<br>GOAL     | NEW CLUBS         | DROPPED<br>CLUBS | NET<br>GAIN/LOSS | QUARTER                          | NEW MEMBER<br>GOAL | CHARTER AND<br>NEW MEMBERS<br>ADDED | DROPPED<br>MEMBERS | NET<br>GAIN/LOSS |  |
| JULY/AUG/SEPT | 0                    | 0                 | 1                | -1               | JULY/AUG/SEPT                    | 0                  | 41                                  | 74                 | -33              |  |
| OCT/NOV/DEC   | 1                    | 0                 | 0                | 0                | OCT/NOV/DEC                      | 15                 | 36                                  | 20                 | 16               |  |
| JAN/FEB/MAR   | 0                    | 0                 | 0                | 0                | JAN/FEB/MAR                      | 10                 | 0                                   | 0                  | 0                |  |
| APR/MAY/JUNE  | 1                    | 0                 | 0                | 0                | APR/MAY/JUNE                     | 5                  | 0                                   | 0                  | 0                |  |